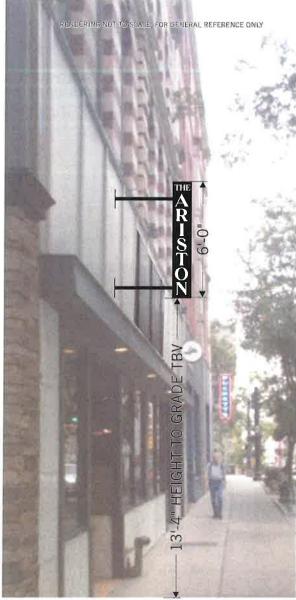

## ARISTON, THE

508 CHURCH ST NASHVILLE, TN 37219

DRW# 230901-K50

QUOTE#\_ 108786

WK\_DRD#\_ 394287

DESIGNER\_\_\_ J.MORTON

PROJ\_MGR\_ K.CLARK

е\_ 06.25.24

## D/F LED-ILLUM. BLADE

SCALE: 3/4"=1'0"

- -8" DEEP DOUBLE-SIDED LED-ILLUMINATED BLADE SIGN -PAINTED SATIN BLACK -ROUTED COPY BACKED W/ WHITE #7328 ACRYLIC
- -2" SQUARE TUBE SUPPORTS PAINTED SATIN BLACK
- MOUNTING PLATE (SEE PAGE 2)
- 2" x 2" x 3/16" (ST ANGLE BLOCKING)(18" LONG) (ALTERNATE: P1000T UNISTRUT BLOCKING. 1 5/8" x 1 5/8" SLOTTED CHANNEL, 12 GAUGE) (4 TOTAL)