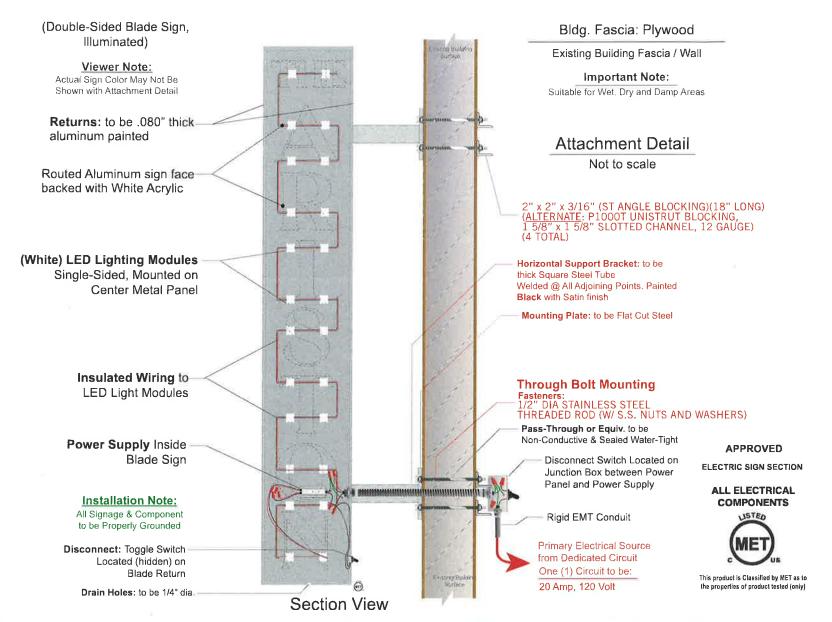

# SECTION DETAIL / THROUGH BOLT MOUNTING DETAILS

This Sign will be installed in strict compliance with the US National Electric Code (Article 600) including UL48 (or equivalent), and with local city, state and county codes within the jurisdiction of this Sign Project. All parts of this electrical, illuminated Sign will be properly grounded and bonded (as required).

#### NOTES:

- I. THE DESIGN, FABRICATION AND CONSTRUCTION SHALL CONFORM TO THE FOLLOWING CODES AND SPECIFICATIONS: THE 2021 INTERNATIONAL BUILDING CODE, THE AMERICAN INSTITUTE OF STEEL CONSTRUCTION/MANUAL OF STEEL CONSTRUCTION, 9TH EDITION), THE AMERICAN WELDING SOCIETY(AWS DI.I-20), THE AMERICAN CONCRETE INSTITUTE BUILDING CODE REQUIREMENTS FOR STRUCTURAL CONCRETE(ACI 318-19), THE SPECIFICATIONS FOR ALUMINUM STRUCTURES BY THE ALUMINUM ASSOCIATION(CURRENT EDITION).
- 2. STRUCTURAL STEEL REQUIREMENTS: PLATES, ROLLED SHAPES AND BARS SHALL BE ASTM A36(OR EQUAL), STANDARD PIPE SHALL BE ASTM A53, GRADE B(OR BETTER, FY=35 KSI), STRUCTURAL TUBING SHALL BE ASTM A500, GRADE B(OR BETTER, FY= 46 KSI), ALL BOLTED CONNECTIONS SHALL BE MADE WITH ASTM A325 BOLTS(OR BETTER WITH FLAT WASHERS (UNLESS NOTED OTHERWISE), ALL FASTENERS TO BE NON-CORROSIVE, ALL STRUCTURAL STEEL SHALL BE SHOP PRIME COATED WITH A RUST INHIBITIVE PRIMER AND FINISH PAINTED AS APPROVED BY OWNER(SURFACE PREPARATION SHALL BE IN ACCORDANCE WITH THE MANUFACTURERS' RECOMMENDATIONS), FIELD CONNECTIONS AND DAMAGED OR ABRADED AREAS OF PROTECTIVE COATING SHALL BE TOUCH UP PAINTED WITH COMPATIBLE MATERIAL. ALL STEEL SUBJECT TO DIRECT CONTACT WITH EARTH SHALL BE BITUMASTIC(OR EQUAL) COATED(IF NOT SUBJECT TO SUNLIGHT AND CARBOMASTIC(OR EQUAL) COATED(IF-SUBJECT TO SUNLIGHT) IN ACCORDANCE WITH THE MANUFACTURER'S RECOMMENDATIONS, ALL WELDS SHALL BE MADE WITH E70XX ELECTRODES(OR EQUAL), ALL FIELD WELDS SHALL COMPLY WITH AWS CODE FOR PROCEDURES, APPEARANCE, AND QUALITY OF VELDS, ALL WELDERS AND WELDING PROCESSES SHALL BE QUALIFIED IN ACCORDANCE WITH AWS STANDARD QUALIFICATION PROCEDURES
- ALL FERROUS TO NONFERROUS SURFACES SHALL BE SEPARATED BY 3M#355 POLYESTER CLEAR TAPE(OR EQUAL).
- 4. THE ELECTRICAL INSTALLATION SHALL BE IN COMPLIANCE WITH THE NATIONAL ELECTRICAL CODE AND ALL REQUIREMENTS OF THE LOCAL GOVERNING AUTHORITY.
- THE DESIGN WIND SPEED IS 115 MPH PER ASCE 7-22 WITH "C" EXPOSURE RESULTING IN A DESIGN PRESSURE OF 23.78 PSF AT A HEIGHT OF 20'-0" ABOVE GRADE.
- 6. THE CUSTOMER'S BUILDING ENGINEER IS TO DETERMINE IF THE BUILDING STRUCTURE WILL SUPPORT THE SIGN. THE CUSTOMER SHALL SUPPLY ANY ADDITIONAL STRUCTURE REQUIRED.
- 7. THE CONTRACTOR SHALL VERIFY ALL DIMENSIONS AND CONDITIONS IN THE FIELD AND NOTIFY THE ENGINEER OF ANY DISCREPANCIES.
- 8. ENGINEERING SEAL IS APPLICABLE TO THE WALL ATTACHMENT DESIGN ONLY. THE EXISTING WALL AND ANY ADDITIONAL STRUCTURE IS THE RESPONSIBILITY OF OTHERS.
- SIGNAGE IS UL LISTED. SIGNAGE IS MANUFACTURED IN COMPLIANCE NEC 600. SIGNAGE IS GROUNDED IN COMPLIANCE WITH NEC 250. ONE VISIBLE 20 AMP DISCONNECT IS REQUIRED PER CIRCUIT.
- 10. MAXIMUM UNIT HEIGHT IS 20'-0" ABOVE GRADE.