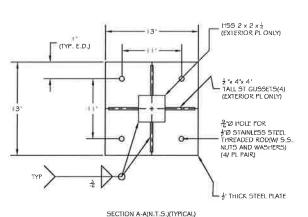

#### ONE (1) REQUIRED

## D/F LED-ILLUM. BLADE

SCALE: 3/4"=1'0"

- -8" DEEP DOUBLE-SIDED LED-ILLUMINATED BLADE SIGN -PAINTED SATIN BLACK -ROUTED COPY BACKED W/ WHITE #7328 ACRYLIC
- -2" SQUARE TUBE SUPPORTS PAINTED SATIN BLACK
- MOUNTING PLATE (SEE PAGE 2)
- 2" x 2" x 3/16" (ST ANGLE BLOCKING)(18" LONG) (ALTERNATE: P1000T UNISTRUT BLOCKING. 1 5/8" x 1 5/8" SLOTTED CHANNEL, 12 GAUGE) (4 TOTAL)

# SECTION DETAIL / THROUGH BOLT MOUNTING DETAILS

This Sign will be installed in strict compliance with the US National Electric Code (Article 600) including UL48 (or equivalent), and with local city, state and county codes within the jurisdiction of this Sign Project. All parts of this electrical, illuminated Sign will be properly grounded and bonded (as required).