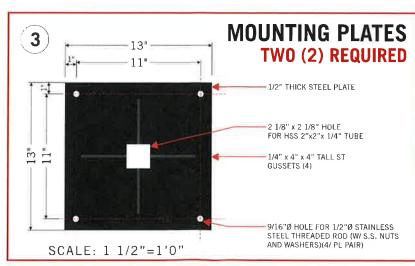

#### ONE (1) REQUIRED

## D/F LED-ILLUM. BLADE

SCALE: 3/4"=1'0"

- -8" DEEP DOUBLE-SIDED LED-ILLUMINATED BLADE SIGN -PAINTED SATIN BLACK -ROUTED COPY BACKED W/ WHITE #7328 ACRYLIC
- -2" SQUARE TUBE SUPPORTS PAINTED SATIN BLACK
- MOUNTING PLATE (SEE PAGE 2)
- 2" x 2" x 3/16" (ST ANGLE BLOCKING)(18" LONG) (ALTERNATE: P1000T UNISTRUT BLOCKING. 1 5/8" x 1 5/8" SLOTTED CHANNEL, 12 GAUGE) (4 TOTAL)