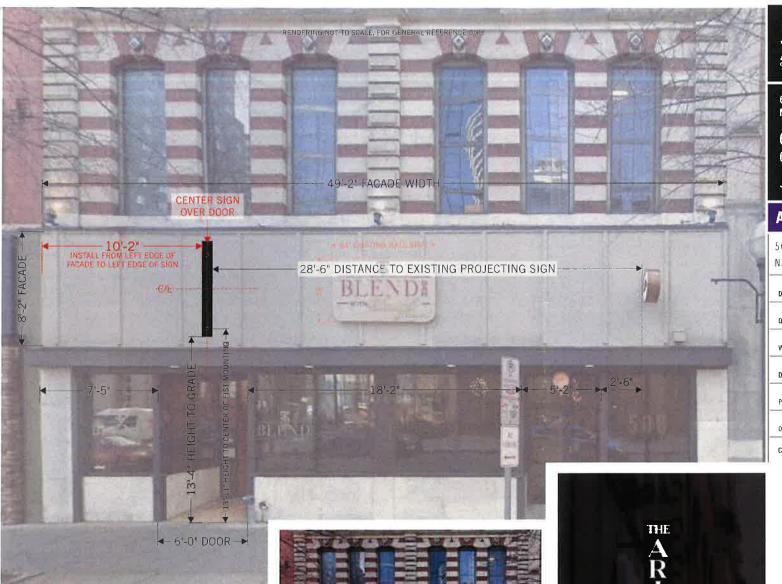

#### ONE (1) REQUIRED

## D/F LED-ILLUM. BLADE

SCALE: 3/4"=1'0"

- -8" DEEP DOUBLE-SIDED LED-ILLUMINATED BLADE SIGN -PAINTED SATIN BLACK -ROUTED COPY BACKED W/ WHITE #7328 ACRYLIC
- -2" SQUARE TUBE SUPPORTS PAINTED SATIN BLACK
- MOUNTING PLATE (SEE PAGE 2)
- 2" x 2" x 3/16" (ST ANGLE BLOCKING)(18" LONG) (ALTERNATE: P1000T UNISTRUT BLOCKING. 1 5/8" x 1 5/8" SLOTTED CHANNEL, 12 GAUGE) (4 TOTAL)

## **SECTION DETAIL / THROUGH BOLT MOUNTING DETAILS PAGE 3**

630 MURFREESBORD PIKE NASHVILLE, TN 37210

615 255 3463 615 255 3518 FAX

JOSLINSIGN, COM