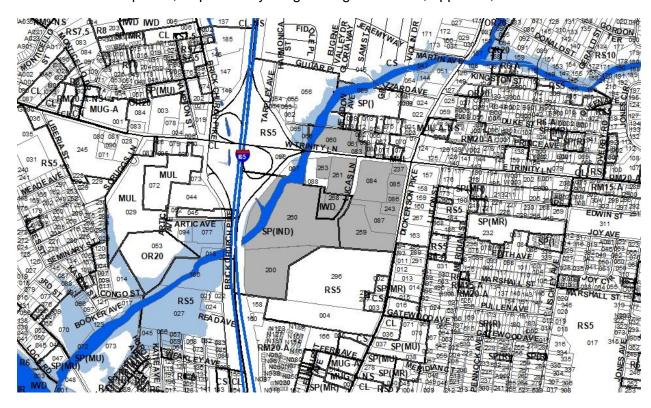

2024SP-015-001
TALBOT'S CORNER
Map 071-07, Parcel(s) 060-062, 081-087, 237, 243, 259-261, 263, 268
Map 071-10, Parcel(s) 200
Subarea 05, East Nashville
District 02 (Kyonzté Toombs)
Application fee paid by: Jenkins Properties c/o FMC CPAs, PLLC

A request to rezone from CS, IWD, SP and RS5 to SP zoning for various properties along Dickerson Pike and W. Trinity Lane, at the southwest corner of W. Trinity Lane and Dickerson Pike (61.41 acres), partially within the Dickerson Pike Sign Overlay District to permit a mixed-use development, requested by Barge Design Solutions, applicant; various owners.