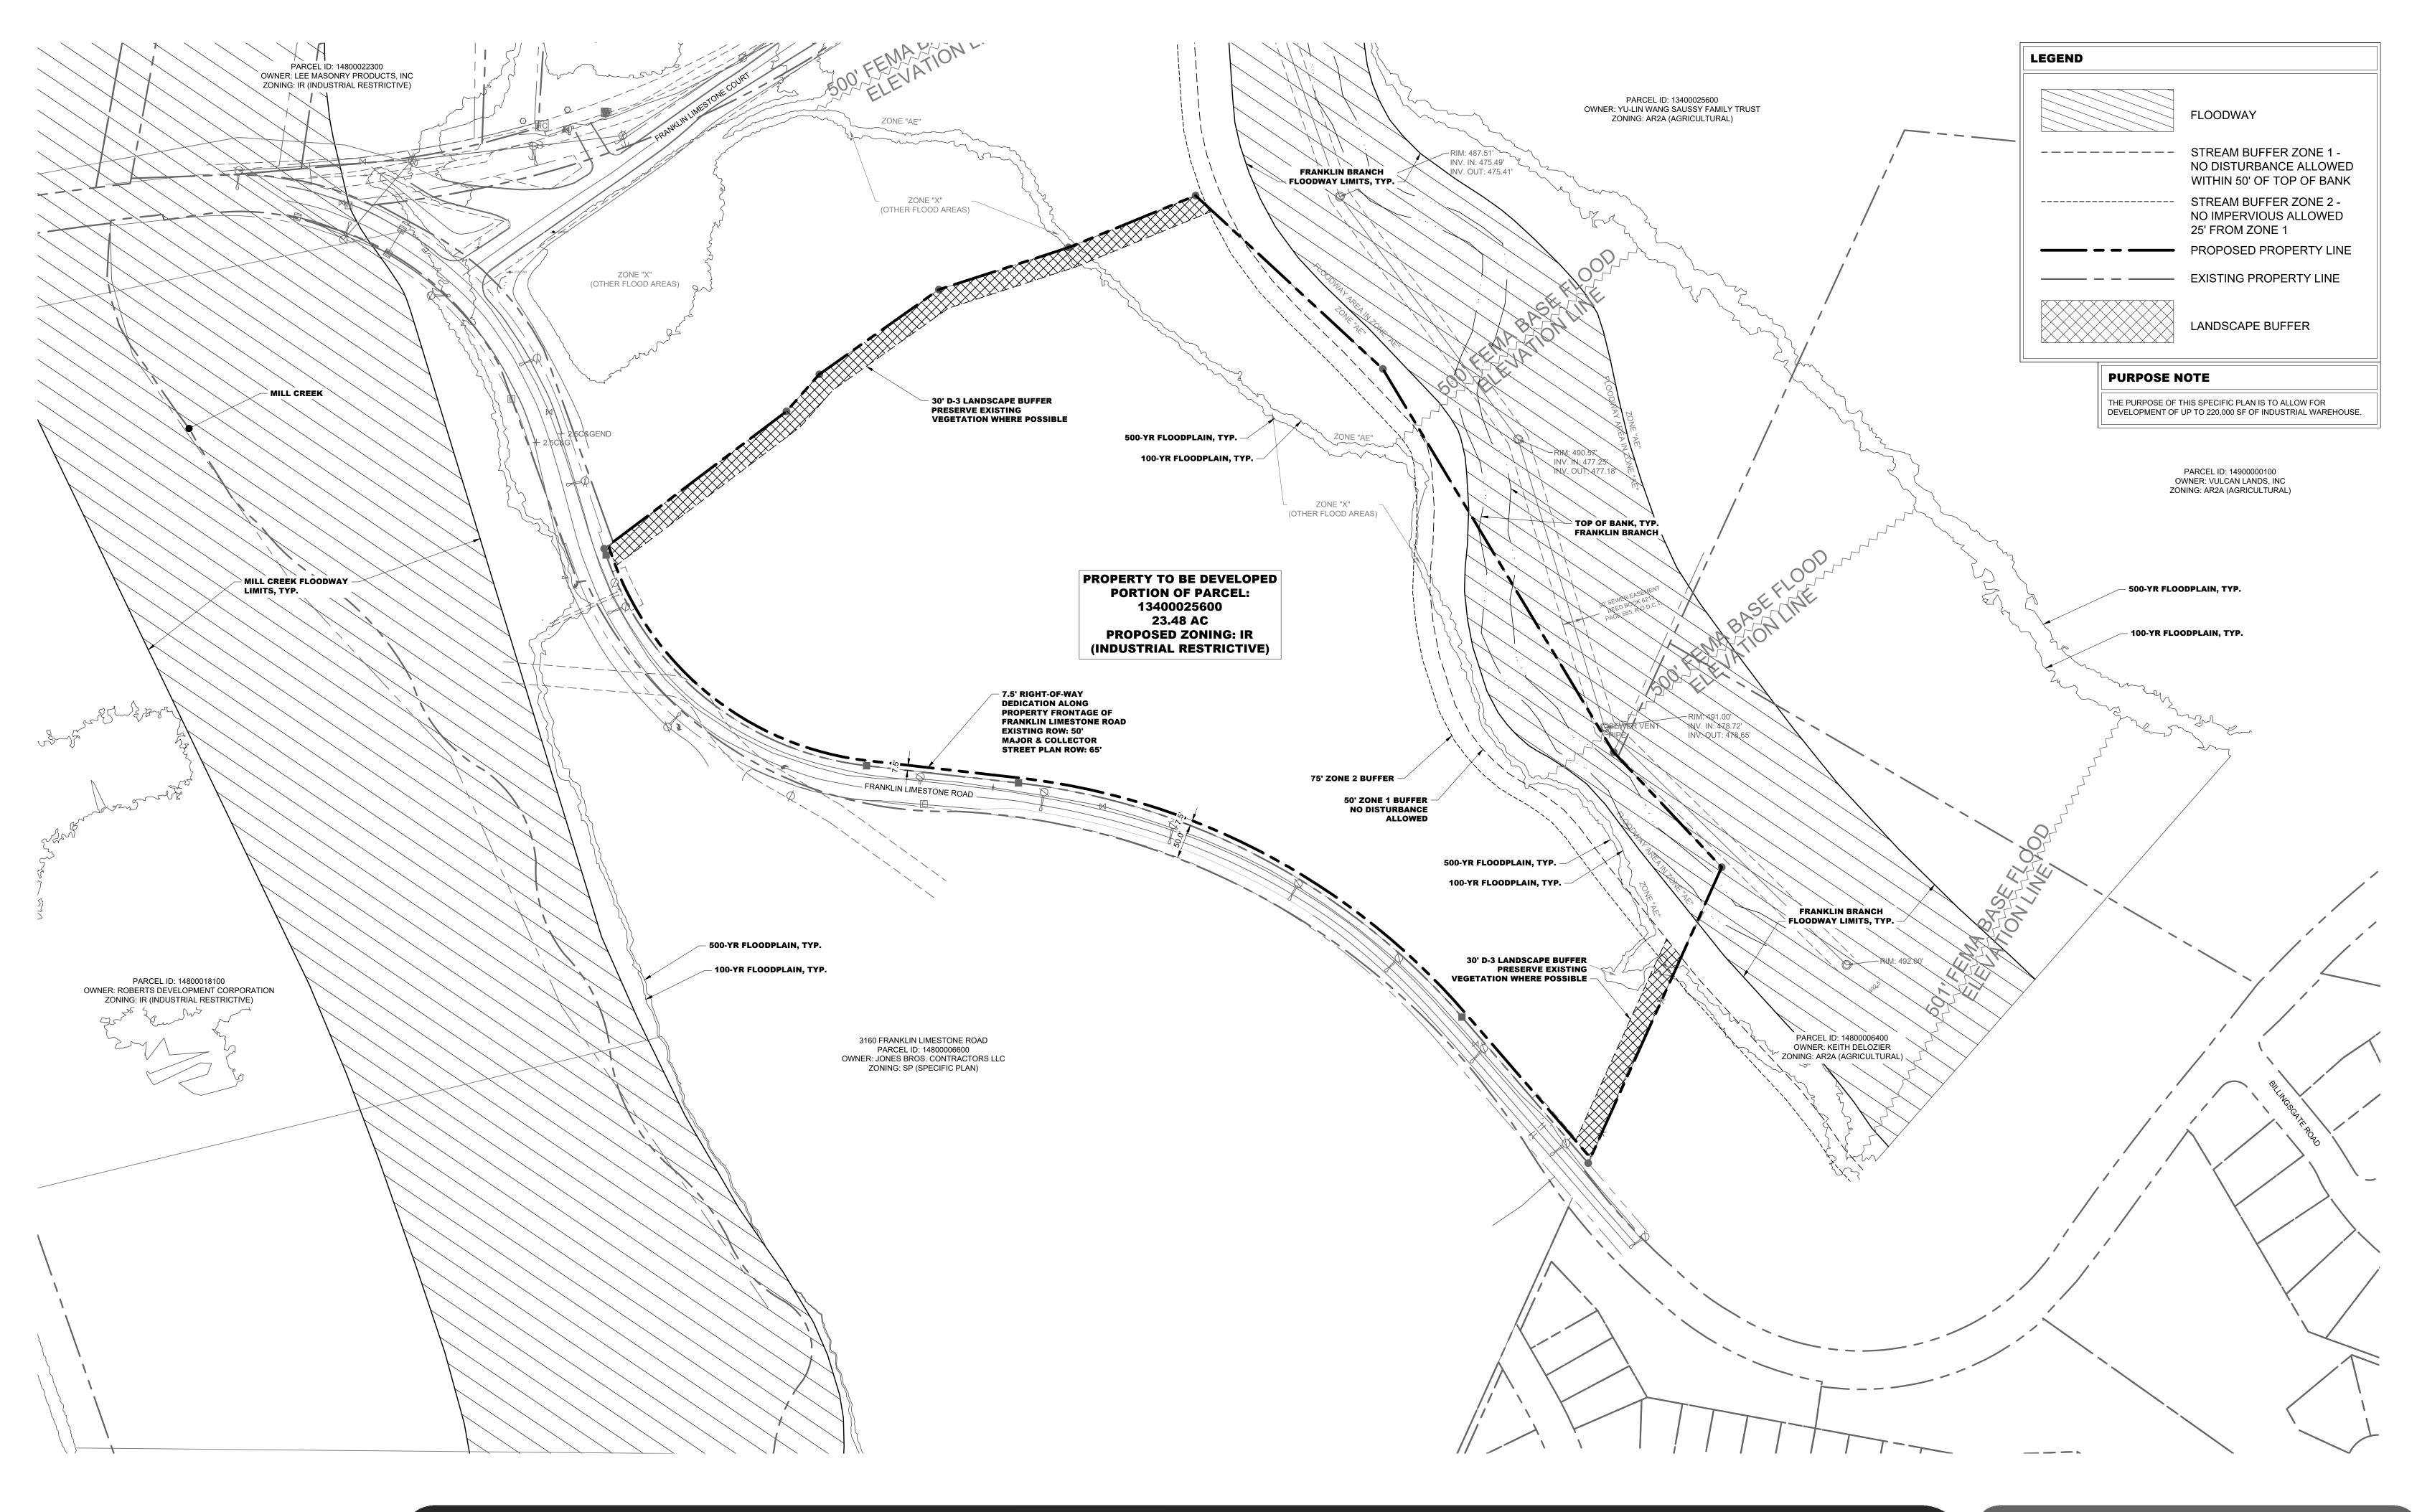

# Purpose

• The purpose of this Specific Plan is to allow for development of up to 220,000 SF of Industrial Warehouse.

# <u>Site Data Table</u>

- Site Area: 23.48 acres
- Map and Parcel: Portion of Map 134 Parcel 256.00
- Existing Zoning: AR2A
- Proposed Zoning: SP
- Allowable Land Uses: All uses in IR with exception of the following:

# **SP Development Standards**

- 1. Driveway access to be from Franklin Limestone Road.
- 2. Adequate sight distance at the project driveways shall be provided.
- 3. Development shall dedicate right-of-way along Franklin Limestone Road as required by the Major and Collector Street Plan as of the date of the application.
- 4. Development shall restrict truck traffic from existing the site and turning left onto Franklin Limestone Road.
- 5. A Traffic Impact Study shall be provided at the time of the Final Site Plan in accordance with NDOT standards.
- 6. No disturbance allowed within the Zone1 stream buffer as shown on the Exhibit A, Existing Conditions Map.
- 7. D-3 landscape buffers shall be provided as indicated on Exhibit A, Existing Conditions Map.
- 8. A maximum of 220,000 square feet of non-residential development shall be permitted within the property.
- 9. The property shall be subject to the standards, regulations, and requirements of IR zoning as of the date of this application.