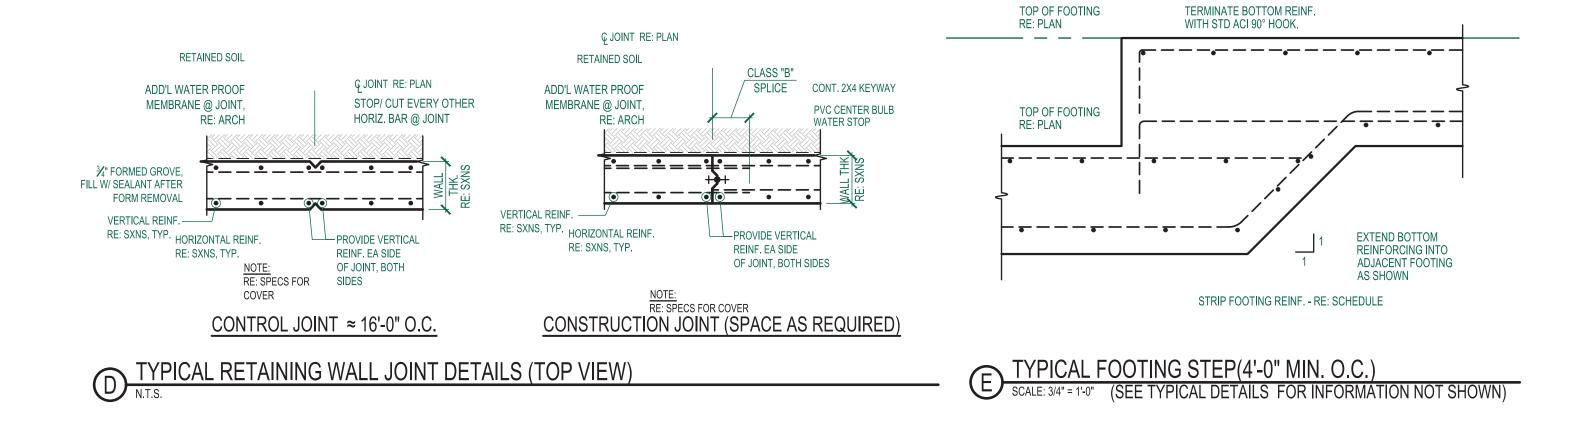

### I. GREYSTAR SCOPE OF WORK:

- A. Increasing the width of the sidewalk directly in front of the Development to 14' wide.
- B. Installing a retaining wall along the property line of the Development to accommodate the increased width of the sidewalk. The addition of the retaining wall will require additional railings for fall protection.
- C. Relocating the Accessible path from the ROW to the project to accommodate the wider sidewalk and retaining wall.
- D. Adding/relocating storm structures to accommodate the Gallatin Pike widening.
- E. The GREYSTAR Scope of Work Excludes the following:
  - a. Removal and installation of the replacement MSUD "shallow" water line
  - b. Relocation of any above or below grade utility relocation
  - c. Any scope of work shown on the attached Barge Plans that extends beyond the Greystar Development's property line
  - d. Removal and/or relocation of NES Pole and guy wire on property
  - e. Any unsuitable removal and haul off along Gallatin Pike
  - f. Any rock encountered is excluded
  - g. Any site utilities not listed are included in Greystar's Original Scope of Work and not shown on the Barge Plans or included in the Project Cost

# II. PAYMENT TERMS AND CONDITIONS:

- A. GREYSTAR will contract and oversee construction of the Project using METRO'S design plans (the "METRO Design Plans"). The METRO Design Plans shall meet all METRO specifications and requirements including telemetry and any required repeater sites.
- B. METRO will inspect the construction and will be responsible for ongoing operation and maintenance of work completed within the public right-of-way.
- C. METRO's level of participation, is based on i) a determination by METRO utilizing a benefit/cost analysis to the Project area's existing customer base, ii) the overall systemic operational needs, and iii) the additional scope of work to construct METRO's Project in excess of GREYSTAR's permitted and approved public right-of-way work per GREYSTAR's Grading Permit SWGR 2022079616 (the "Original Scope of Work"). For this specific project, the Project Cost has been calculated as the difference between total cost to construct the METRO Design Plans less the cost for Original Scope of Work, not to exceed \$500,000 as a contribution towards these improvements. This amount is based on the secured competitive bid prices of GS Construction GA/TN, LLC licensed contractors. The awarded bid amount and unit prices are within range of recently bid public projects of similar scope and size.