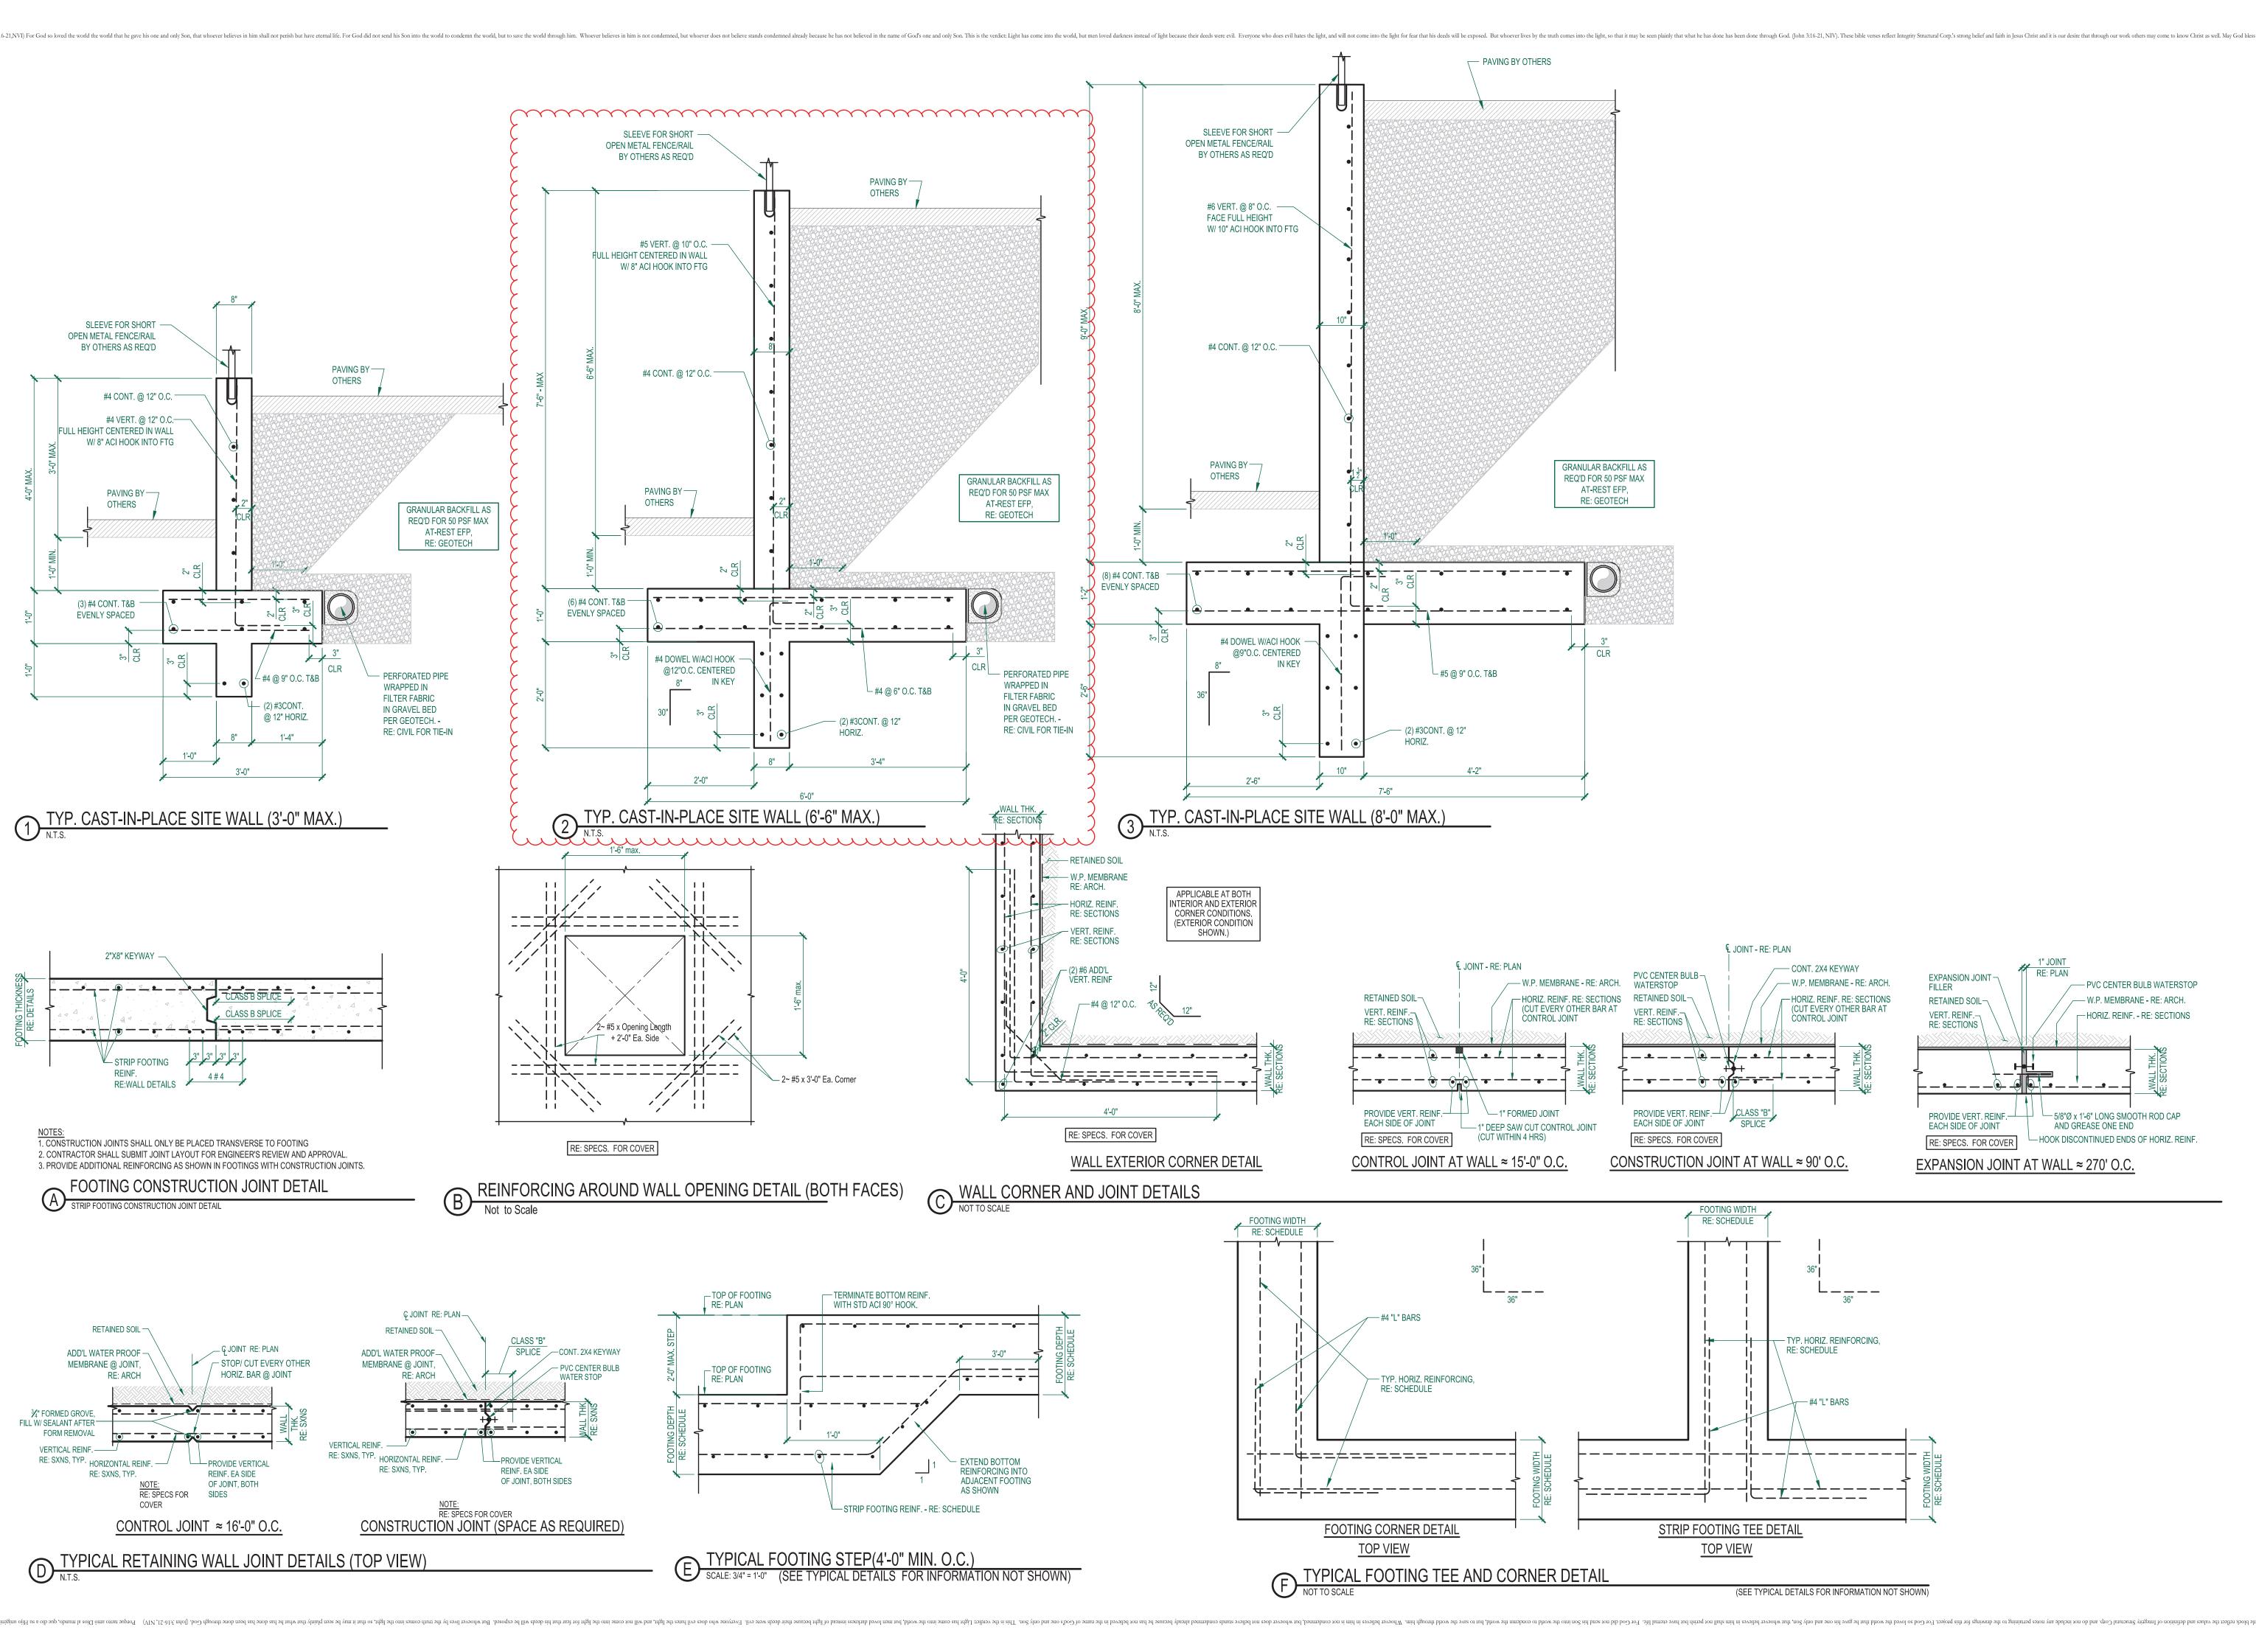

### I. GREYSTAR SCOPE OF WORK:

- A. Increasing the width of the sidewalk directly in front of the Development to 14' wide.
- B. Installing a retaining wall along the property line of the Development to accommodate the increased width of the sidewalk. The addition of the retaining wall will require additional railings for fall protection.
- C. Relocating the Accessible path from the ROW to the project to accommodate the wider sidewalk and retaining wall.
- D. Adding/relocating storm structures to accommodate the Gallatin Pike widening.
- E. The GREYSTAR Scope of Work Excludes the following:
  - a. Removal and installation of the replacement MSUD "shallow" water line
  - b. Relocation of any above or below grade utility relocation
  - c. Any scope of work shown on the attached Barge Plans that extends beyond the Greystar Development's property line
  - d. Removal and/or relocation of NES Pole and guy wire on property
  - e. Any unsuitable removal and haul off along Gallatin Pike
  - f. Any rock encountered is excluded
  - g. Any site utilities not listed are included in Greystar's Original Scope of Work and not shown on the Barge Plans or included in the Project Cost

# II. PAYMENT TERMS AND CONDITIONS:

- A. GREYSTAR will contract and oversee construction of the Project using METRO'S design plans (the "METRO Design Plans"). The METRO Design Plans shall meet all METRO specifications and requirements including telemetry and any required repeater sites.
- B. METRO will inspect the construction and will be responsible for ongoing operation and maintenance of work completed within the public right-of-way.
- C. METRO's level of participation, is based on i) a determination by METRO utilizing a benefit/cost analysis to the Project area's existing customer base, ii) the overall systemic operational needs, and iii) the additional scope of work to construct METRO's Project in excess of GREYSTAR's permitted and approved public right-of-way work per GREYSTAR's Grading Permit SWGR 2022079616 (the "Original Scope of Work"). For this specific project, the Project Cost has been calculated as the difference between total cost to construct the METRO Design Plans less the cost for Original Scope of Work, not to exceed \$500,000 as a contribution towards these improvements. This amount is based on the secured competitive bid prices of GS Construction GA/TN, LLC licensed contractors. The awarded bid amount and unit prices are within range of recently bid public projects of similar scope and size.