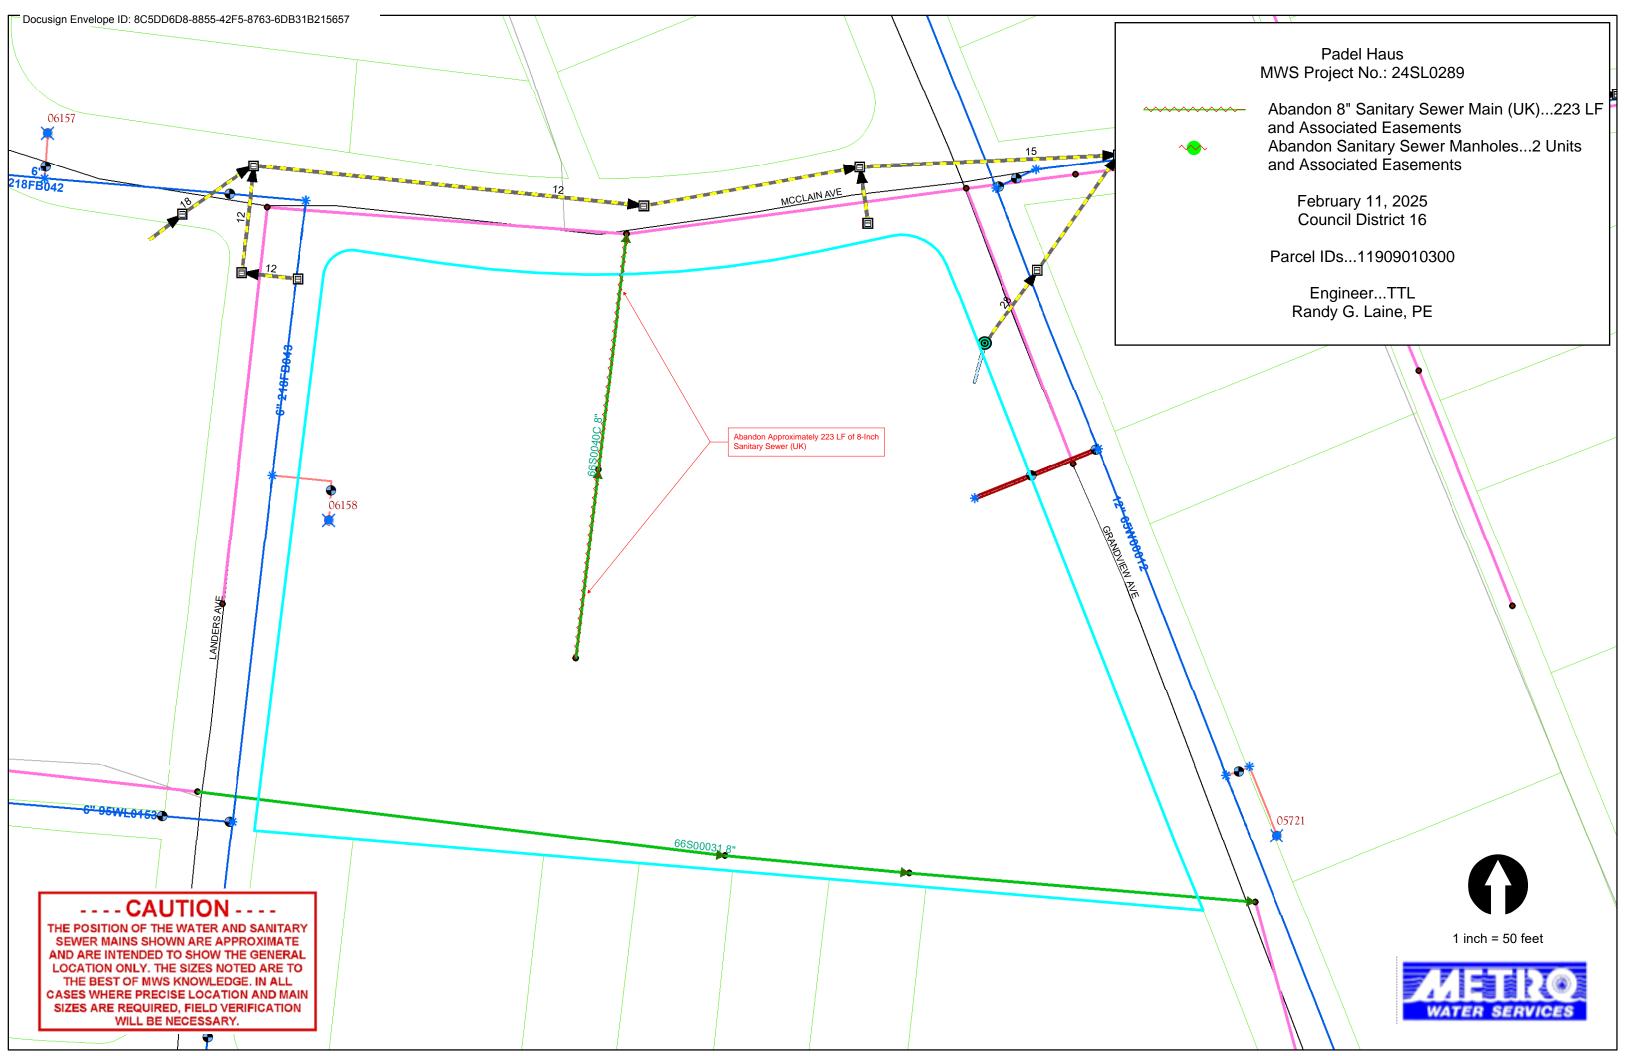

A request for the abandonment of approximately 223 linear feet of eight-inch sanitary sewer and two sanitary sewer manholes, and any associated easements, to serve the Padel Haus development.

The relevant Metro agencies (Metro Parks, Nashville Department of Transportation, Metro Water Services, Metro Emergency Communications, the Nashville Electric Service, General Services – Public Property and the Metro Historical Commission) have reviewed the proposal and concur in the recommendation for approval. This request must be approved by the Metro Council to become effective. A sketch showing the location of the request is attached to this letter.

## **Padel Haus** Re:

Planning Commission Mandatory Referral 2025M-021ES-001 Council District # 16 Ginny Welsch, Council Member

A request for the abandonment of approximately 223 linear feet of eight-inch sanitary sewer and two sanitary sewer manholes, and any associated easements, to serve the Padel Haus development.

## **ORIGINAL**

| METROPOLITAN COUNTY COUNCIL                                                                                                                                                                                                                                                                                         |
|---------------------------------------------------------------------------------------------------------------------------------------------------------------------------------------------------------------------------------------------------------------------------------------------------------------------|
| Bill No.                                                                                                                                                                                                                                                                                                            |
| An ordinance authorizing The Metropolitan Government of Nashville and Davidson County to abandon existing public sanitary sewer main, sanitary sewer manholes and easements, for property located at 2807 Grandview Avenue, also known as Padel Haus, (MWS Project No. 24-SL-289 and Proposal No. 2025M-021ES-001). |
| Introduced                                                                                                                                                                                                                                                                                                          |
| Passed First Reading                                                                                                                                                                                                                                                                                                |
| Amended                                                                                                                                                                                                                                                                                                             |
|                                                                                                                                                                                                                                                                                                                     |
| Passed Second Reading                                                                                                                                                                                                                                                                                               |
| Passed Third Reading                                                                                                                                                                                                                                                                                                |
| Approved                                                                                                                                                                                                                                                                                                            |
| By                                                                                                                                                                                                                                                                                                                  |
| Metropolitan Mayor                                                                                                                                                                                                                                                                                                  |
| Advertised                                                                                                                                                                                                                                                                                                          |
| Effective Date                                                                                                                                                                                                                                                                                                      |
|                                                                                                                                                                                                                                                                                                                     |