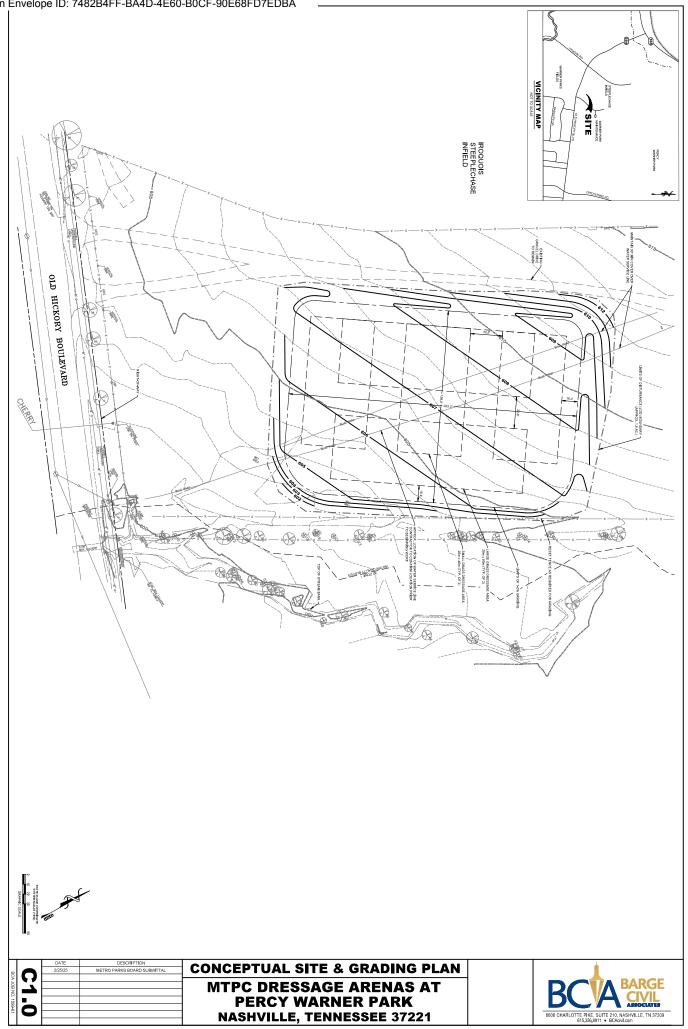

MTPC has long used the area in "Lot M" on the east side of the gravel drive (W Minster Drive) off Old Hickory Boulevard for riding arenas when we host horse shows. MTPC would like to propose improving this area by installing a 200' x 300' grass riding surface. The southern edge would be located approximately 100 feet north of the Old Hickory Boulevard right-of-way. The existing tree line and associated water quality buffer will not be impacted.

The project includes regrading the surface to have a consistent 1-2% grade using existing and high quality topsoil and sand/soil fill, install in-ground sprinklers (using the existing water service line maintained by Volunteer State Horsemen's Association), packing, seeding with a bermuda and ryegrass mix, and planting native trees along the Old Hickory Boulevard right-of-way to provide a sound and visual buffer between the riding surface and traffic. MTPC will coordinate with Parks staff to select tree species and determine spacing. Visually, it will look like a field and will be appropriate for a variety of recreational activities.