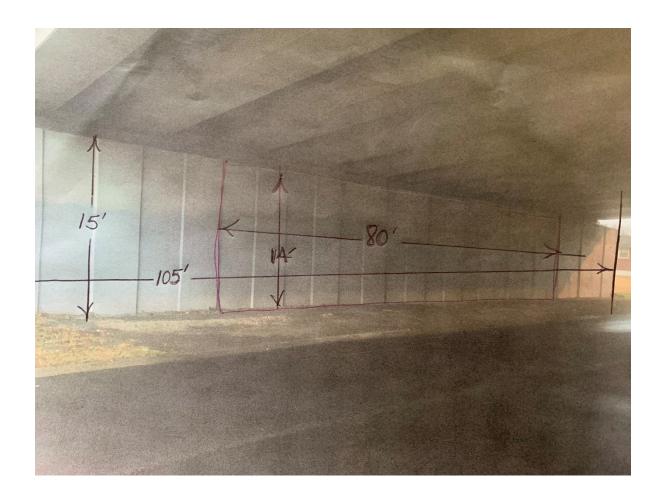

#### Maintenance:

The residents of the Parkwood neighborhood including the members of the Parkwood community Association have committed to the upkeep of the project.

Images below show the dimensions: Overall measurements 105' x 15'

The mural design will be 80'x14'

The image below is not the actual design but is the concept of what is recommended.

Major funding for this project will come from The Beautification Commission of NDOT.

# **Maintenance Plans**

NDOT Maintenance Plans for Art Mural Project.

Project Location – Morewood Drive Underpass.

Project Measurements - The measurement of the mural covers. Overall measurements  $105' \times 15'$  The mural design will be  $80' \times 14'$  This request does not involve building or modifying a structure or any other work that will be done on state ROW.