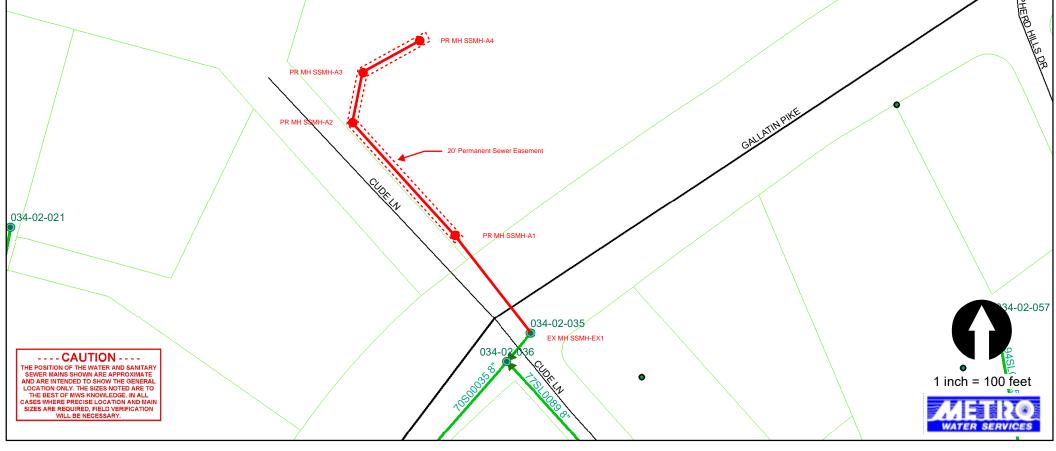

Docusign Envelope ID: 940C7B78-242E-45A0-AFA9-CFE6194BAF6A In N Out MWS Project No.: 24SL0028 Proposed 8" Sanitary Sewer Main (PVC)...408 LF and Associated Easements Proposed Sanitary Sewer Manholes...4 Units and Associated Easements October 4, 2024 Council District 12 Parcel ID...03402007700 Engineer...Galloway David A. Guetig, PE SHEPHE

A request for the acceptance of approximately 408 linear feet of eight-inch sanitary sewer mains (PVC), four sanitary sewer manholes and any associated easements to serve the In-N-Out Burger development.

## Re: In-N-Out Burger Planning Commission Mandatory Referral 2024M-132ES-001 Council District #10 Jennifer Webb, Council Member

A request for the acceptance of approximately 408 linear feet of eight-inch sanitary sewer mains (PVC), four sanitary sewer manholes and any associated easements to serve the In-N-Out Burger development.