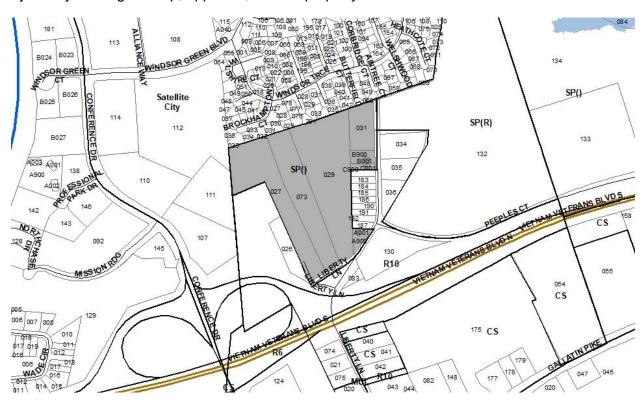

2022SP-071-002
LIBERTY PLACE (AMENDMENT)
Map 026, Parcel(s) 027, 029, 031, 073
Map 026-11-0-A, Parcel(s) 001-002, 900
Map 026-11-0-B, Parcel(s) 001-002, 900
Map 026-11-0-C, Parcel(s) 001-002, 900
Subarea 04, Madison
District 10 (Jennifer Webb)
Application fee paid by: Catalayst Design Group, PC

A request to amend a Specific Plan on properties located at 203, 205, 209, 217, 219, 253, 255, 259 and 261 Liberty Lane, 215B, 257B, and 253B Liberty Lane, approximately 250 feet west of Peeples Court, zoned SP (26.59 acres), to permit 159 multi-family residential units, requested by Catalyst Design Group, applicant; various property owners.