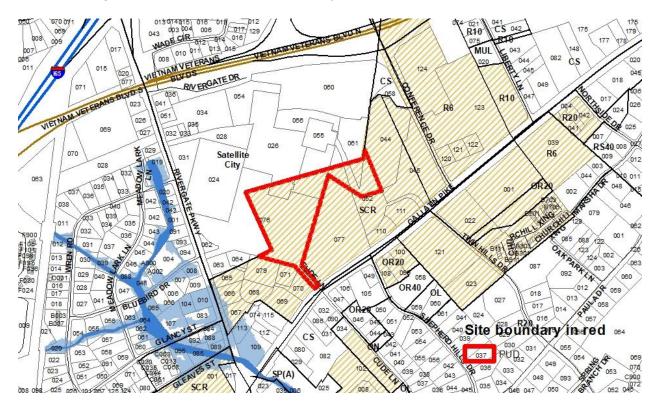

2025SP-017-001
RIVERGATE MASTERPLAN SP
Map 026-14, Parts of Parcel(s) 026, 052, 061
Map 034-02, Parts of Parcel(s) 076-077
Subarea 04, Madison
District 10 (Jennifer Webb)
Application fee paid by: Fulmer Lucas Engineering, LLC

A request to rezone from SCR to SP zoning for portions of properties located at 1000 Rivergate Parkway and Rivergate Parkway (unnumbered), approximately 760 feet west of Conference Drive (15.22 acres) and located within a Planned Unit Development Overlay District, to permit a mixed-use development, requested by Merus, LLC, applicant; KDI Rivergate Mall, LLC, Dillard TN. Operating LTD. Partnership, and J. C. Penny Co., Inc., owners.