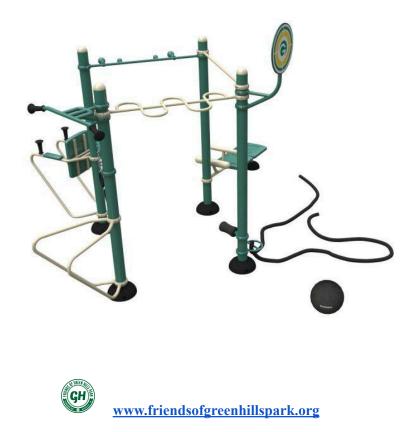

#### **Program Description:**

Green Hills Park Equipment 2025 Grant. This in-kind grant from Friends of Green Hills Park provides for materials purchase and installation of an exercise equipment station and new water line at Green Hills Park. The value of the in-kind grant is \$56,600.00. No match or other obligations to Metro Parks or Metro Government. No money will be coming to Parks.