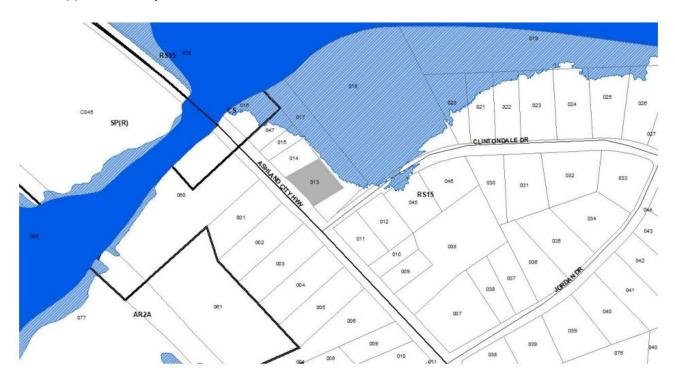

## SECOND SUBSTITUTE ORDINANCE NO. BL2024-621

An ordinance to amend Title 17 of the Metropolitan Code of Laws, the Zoning Ordinance of The Metropolitan Government of Nashville and Davidson County by changing from RS15 to R10 R15 zoning for property located at 4212 Ashland City Highway, approximately 83 feet north of Clintondale Drive (0.53 acres), all of which is described herein (Proposal No. 2024Z-065PR-001).

By changing from RS15 to R10 R15 zoning for property located at 4212 Ashland City Highway, approximately 83 feet north of Clintondale Drive (0.53 acres), being Property Parcel No. 013 as designated on Map 069-07 of the Official Property Identification Maps of The Metropolitan Government of Nashville and Davidson County, all of which is described by lines, words and figures on the attached sketch, which is attached to and made a part of this ordinance as though copied herein.

A request to rezone from RS15 to R10 R15 zoning for property located at 4212 Ashland City Highway, approximately 83 feet north of Clintondale Drive (0.53 acres), requested by RJX Partners LLC, applicant; Leroy Curtis ETUX, owner.