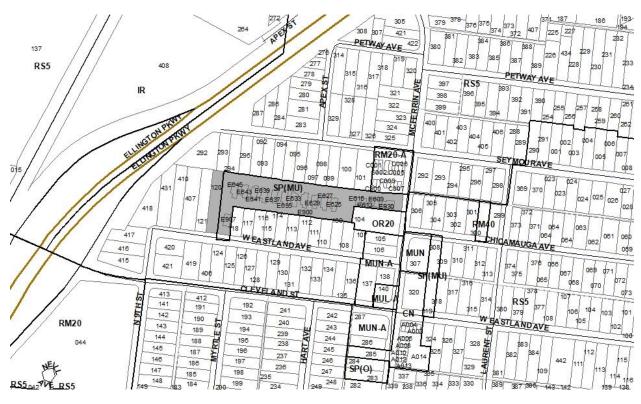

2022SP-030-003
930 MCFERRIN AVE
See attached parcel list
Subarea 05, East Nashville
District 05 (Sean Parker)
Application fee paid by: Barge Civil Associates, LLC

A request to amend a Specific Plan and rezone from RS5 to SP on properties located at 905 and 907 W. Eastland Avenue, 930 and 930 C McFerrin Avenue, and 609, 611, 613, 615, 625, 627, 629, 631, 633, 635, 637, 639, 641, 643, 645 Richmond Bend, approximately 175 feet south of Seymour Avenue and located within the Greenwood Neighborhood Conservation Overlay District and the Detached Accessory Dwelling Unit (DADU) Overlay District, zoned SP and RS5 (2.79 acres) to permit two additional multi-family residential units, requested by Barge Civil Associates, applicant; Richmond Bend LLC, and Rebecca and James Gains, and O.I.C. Richmond Bend, owners.