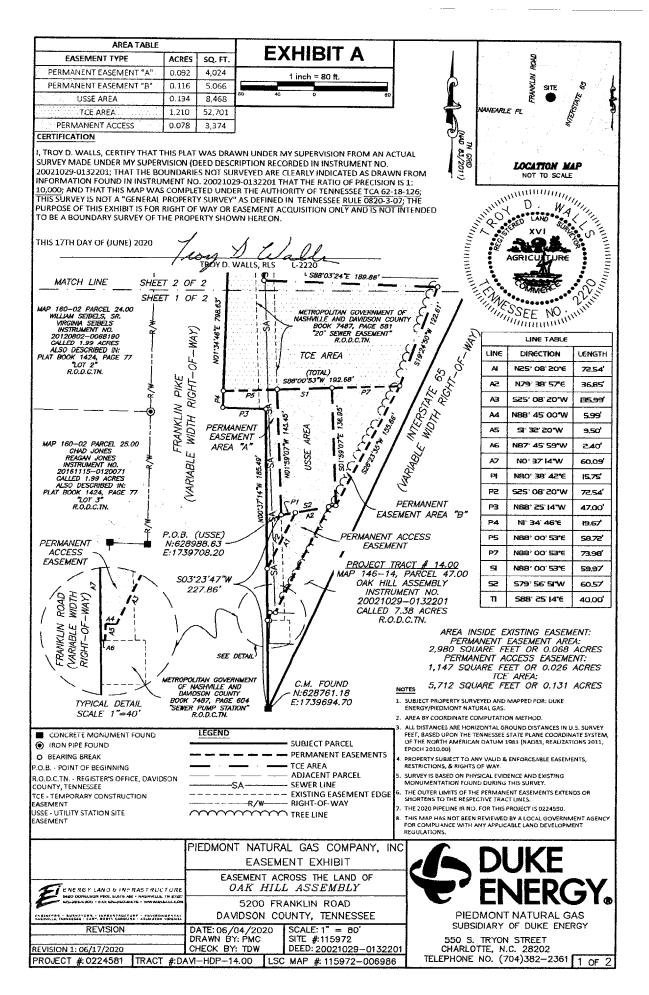

|----------|---------------------------------------------|
| Ву:      | Magmes                                      |
| Name:    | William G. Lemby                            |
| Title:   | Leed Pastor                                 |
|          |                                             |

STATE OF CARLOSSES.
COUNTY OF Duridson

I, Sure of County of County, a Notary Public for Uniforms County, Leaves certify that

Ulifor C Funley personally came before me this day and acknowledged that he (or she)
is in the county of Oak Hill Assembly, a corporation, and that he (or she), in such capacity, being authorized

to do so, executed the foregoing Easement on behalf of the corporation.

Witness my hand and official seal this the day of

[NOTARY SEAL]

Fruit Hyron

-

My commission expires:





#### KAREN JOHNSON REGISTER OF DEEDS

www.nashville.gov/rod



PO Box 196398 Nashville, TN 37219-6398 (615) 862-6790 phone (615) 880-2039 fax

The following oath of consideration is required on all deeds transferring property:

STATE OF TENNESSEE COUNTY OF DAVIDSON

The actual consideration or true value, whichever is greater for this transfer is Subscribed and sworn before me, this 40 day of Mbbs

JONATHON PRATHER **NOTARY PUBLIC** Mecklenburg County North Carolina

wly Commission Expires Sep. 03, 2023

## Certificate of Authenticity

| I, her Sheriff, do hereby make oath that I am a licensed attorney and/or the custodian of the electronic version of the attached document tendered for registration herewith and that this is a true and correct copy of the original document executed and