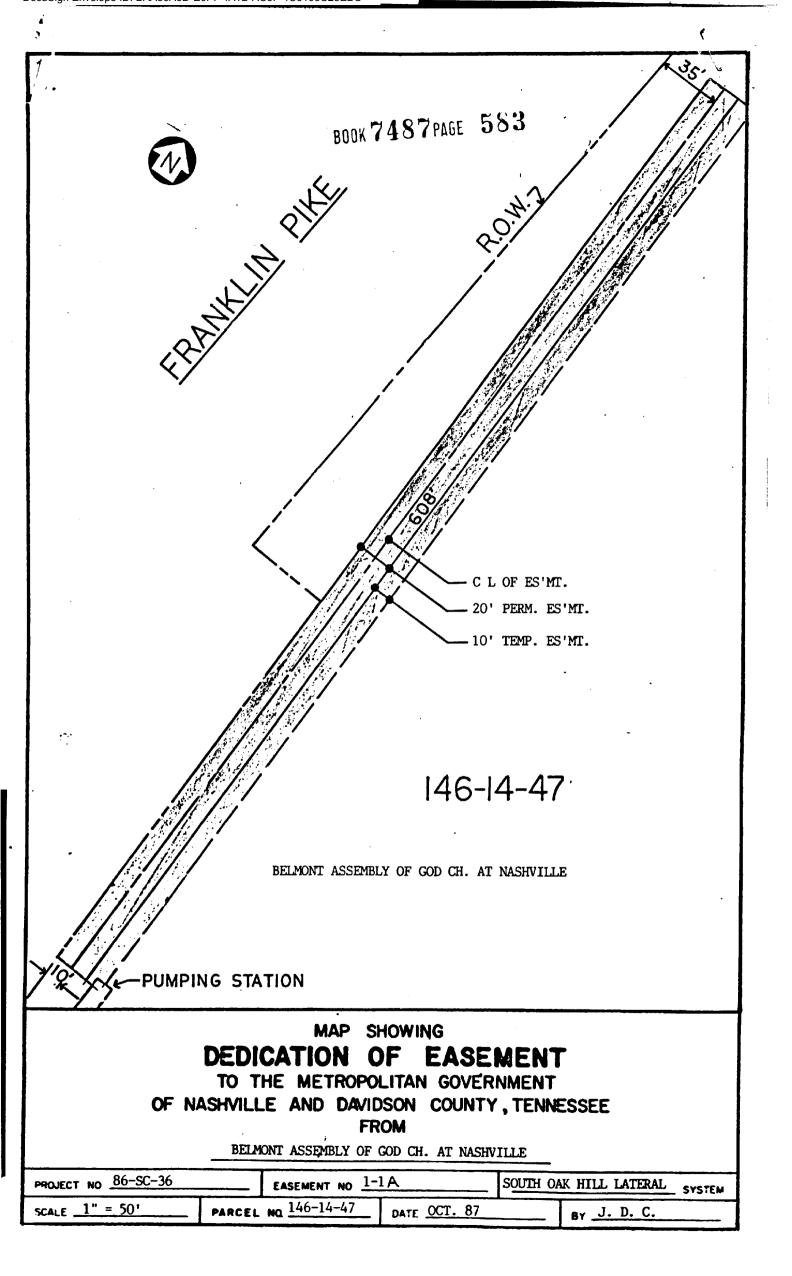

A 20-foot permanent easement across a portion of the Belmont Assembly of God Church at Nashville property, the centerline of said easement being more particularly described as follows:

Beginning at a point in the northerly boundary of the easement for the pumping station site as described in Easement No. 1-1 under Project No. 86-SC-36; said point being eastwardly 10 feet, more or less, from the easterly right-of-way of Franklin Pike; thence northwardly 608 feet, more or less, to a point in the aforesaid property, said point being eastwardly 35 feet, more or less, from the easterly right-of-way of Franklin Pike.

A 10-foot temporary construction easement being east of and adjacent to the aforedescribed permanent easement, said temporary construction easement to be abandoned upon completion of construction.

Being part of the property conveyed to Belmont Assembly of God Church at Nashville, the deed for which is of record in Book 5186, Page 705, R.O.D.C., Tennessee.

Grantors, their heirs, successors and assigns hereby reserve the right to 3(three) sewer taps, no larger than six inches, in consideration for granting this easement. This clause does not provide that Grantee will tie the property onto the sewer.