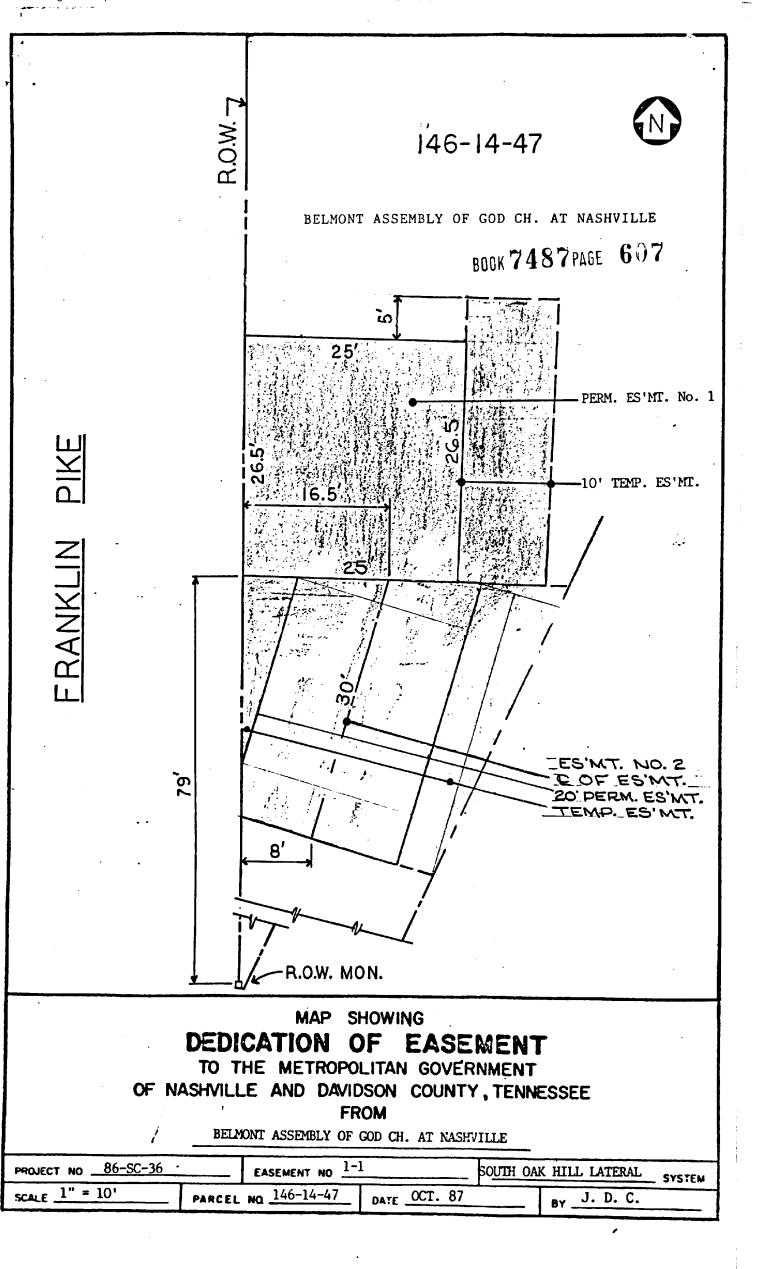

and/or right-of-way described as follows:

Easement No. 1: A permanent easement across a portion of the Belmont Assembly of God Church at Nashville property, the centerline of said easement being more particularly described as follows:

Beginning at a point in the easterly right-of-way of Franklin Pike, said point being northwardly 79 feet, more or less, from a right-of-way monument located in the southerly portion of the aforesaid property; thence eastwardly 25 feet, more or less, to a point; thence northwardly 26.5 feet, more or less, to a point; thence westwardly 25 feet, more or less, to a point in the easterly right-of-way of Franklin Pike; thence southwardly along said right-of-way 26.5 feet, more or less, to the point of beginning.

A 10 foot temporary construction easement being east of and adjacent to the aforedescribed permanent easement, and also extending from the northerly boundary of the easterly portion of the temporary easement, a temporary easement northwardly 10 feet in width and a distance of 5 feet, said temporary construction easement to be abadoned upon completion of construction.

Easement No. 2: A 20 foot permanent easement across a portion of the aforesaid property, the centerline of said easement being more particularly described as follows:

Beginning at a point in the southerly line of the aforedescribed permanent Easement No. 1, said point being eastwardly 16.5 feet, more or less, from the easterly right-of-way of Franklin Pike; thence southwestwardly 30 feet, more or less, to a point in the aforesaid property, said point being eastwardly 8 feet, more or less, from the easterly right-of-way of Franklin Pike.