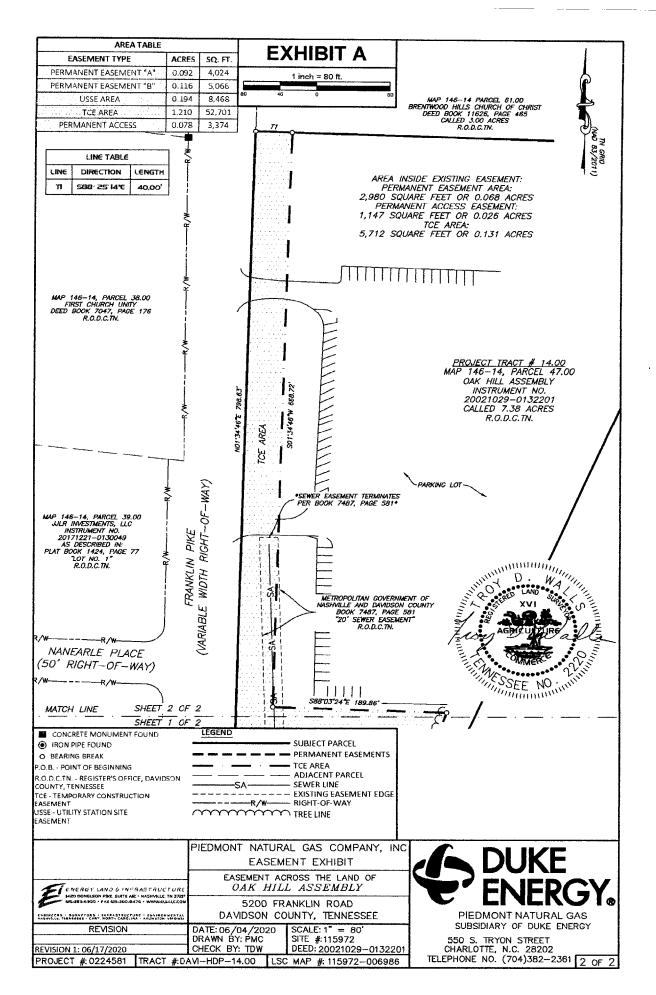

----------|---------------------------------------------|
| Ву:      | Magmes                                      |
| Name:    | William G. Lemby                            |
| Title:   | Leed Pastor                                 |
|          |                                             |

STATE OF CARLOSSES.
COUNTY OF Duridson

I, Sure of County of County, a Notary Public for Uniforms County, Leaves certify that

Ulifor C Funley personally came before me this day and acknowledged that he (or she)
is in the county of Oak Hill Assembly, a corporation, and that he (or she), in such capacity, being authorized

to do so, executed the foregoing Easement on behalf of the corporation.

Witness my hand and official seal this the day of

[NOTARY SEAL]

Fruit Hyron

-

My commission expires:





#### KAREN JOHNSON REGISTER OF DEEDS

www.nashville.gov/rod



PO Box 196398 Nashville, TN 37219-6398 (615) 862-6790 phone (615) 880-2039 fax

The following oath of consideration is required on all deeds transferring property:

STATE OF TENNESSEE COUNTY OF DAVIDSON

The actual consideration or true value, whichever is greater for this transfer is Subscribed and sworn before me, this 40 day of Mbbs

JONATHON PRATHER **NOTARY PUBLIC** Mecklenburg County North Carolina

wly Commission Expires Sep. 03, 2023

## Certificate of Authenticity

| I, her Sheriff, do hereby make oath that I am a licensed attorney and/or the custodian of the electronic version of the attached document tendered for registration herewith and that this is a true and correct copy of the original document executed and au