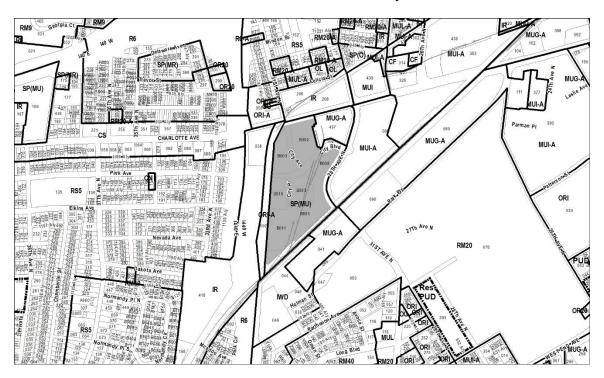

2011SP-009-008
ONEC1TY
Map 092-14-0-B, Parcel(s) 001-004, 008, 010, 011, 901
Subarea 10, Green Hills - Midtown
District 21 (Taylor)
Application fee paid by: One City Ryan Doyle

A request to amend the preliminary plan for properties located at 1 City Avenue, 4, 5, 6, and 8 City Boulevard, 7 and 9 City Place, and City Boulevard (unnumbered), at the southwest corner of City Boulevard and 28th Avenue North, zoned SP (18.93 acres), to increase the maximum allowed residential units from 600 to 850 multi-family residential units, requested by Civil Site Design Group, applicant; Cambridge Nashville Medical Center LP, Nashcam LP, NF IV-VA Nashville LLC, Shay/LB-WC-LC LLC, owners.